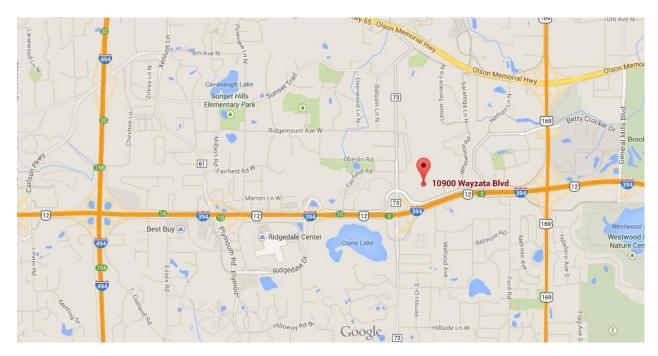

10900 Wayzata Blvd, Suite 830, Minnetonka, MN 55305 P: (651) 583-7290 F: (952) 417-6067 www.summitadvisorsmn.com

We are located on the northeast corner of I-394 and Co. Road 73 (Hopkins Crossroads) in the Siemens Building on the 8<sup>th</sup> Floor, Suite 830.

## **Arriving From the Northern Suburbs:**

Go south on Hwy. 169 and exit at the I-394 West exit.

Follow I-394 west (0.9 mi) to Co. Road 73 (Hopkins Crossroads).

Exit at Co. Road 73 north (on right).

Take first right on to Wayzata Boulevard (North Frontage Road) go 0.1 mi. and turn left.

Arrive at Siemens Building (building on right) and park in the Visitor Parking.

## **Arriving From the Southern Suburbs:**

Go north on Hwy. 169 and exit at the I-394 West exit.

Follow I-394 west (0.9 mi) to Co. Road 73 (Hopkins Crossroads).

Exit at Co. Road 73 north (on right).

Take first right on to Wayzata Boulevard (North Frontage Road) go 0.1 mi. and turn left.

Arrive at Siemens Building (building on right) and park in the Visitor Parking.

Securities offered through LPL Financial, member FINRA/SIPC. Investment advice offered through Level Four Advisory Services, LLC, a registered investment advisor. Level Four Advisory Services, LLC and Summit Financial Advisors are separate entities from LPL Financial.